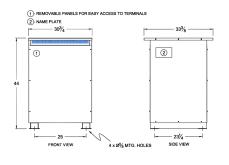

#### SCHEMATIC/DIAGRAM AND DIMENSION PICTURES

Three Phase Autotransformer with a capacity of 225kVA, transforming 575Y Volts to 220Y Volts