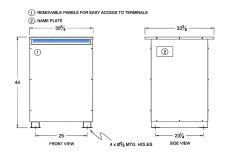

#### SCHEMATIC/DIAGRAM AND DIMENSION PICTURES

Three Phase Autotransformer with a capacity of 450kVA, transforming 550Y Volts to 440Y Volts