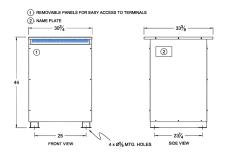

#### SCHEMATIC/DIAGRAM AND DIMENSION PICTURES

Three Phase Autotransformer with a capacity of 450kVA, transforming 550Y Volts to 440Y Volts