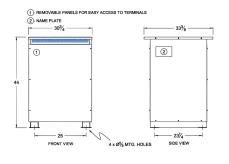

#### SCHEMATIC/DIAGRAM AND DIMENSION PICTURES

Three Phase Autotransformer with a capacity of 450kVA, transforming 550Y Volts to 440Y Volts