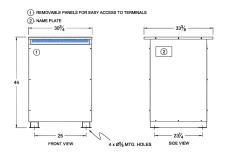

#### SCHEMATIC/DIAGRAM AND DIMENSION PICTURES

Three Phase Autotransformer with a capacity of 450kVA, transforming 550Y Volts to 440Y Volts