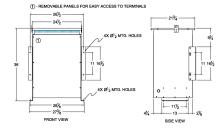

# SCHEMATIC/DIAGRAM AND DIMENSION PICTURES

Three Phase Autotransformer with a capacity of 112.5kVA, transforming 230Y Volts to 110Y Volts

**OFFICIAL QUOTE** 