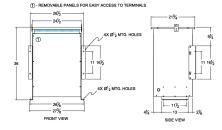

# SCHEMATIC/DIAGRAM AND DIMENSION PICTURES

Three Phase Autotransformer with a capacity of 112.5kVA, transforming 230Y Volts to 110Y Volts

**OFFICIAL QUOTE** 