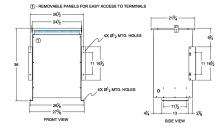

# SCHEMATIC/DIAGRAM AND DIMENSION PICTURES

Three Phase Autotransformer with a capacity of 112.5kVA, transforming 230Y Volts to 110Y Volts

**OFFICIAL QUOTE** 