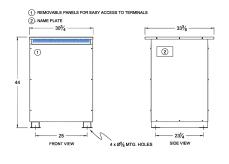

#### SCHEMATIC/DIAGRAM AND DIMENSION PICTURES

Three Phase Autotransformer with a capacity of 112.5kVA, transforming 415Y Volts to 110Y Volts