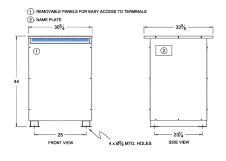

#### SCHEMATIC/DIAGRAM AND DIMENSION PICTURES

Three Phase Autotransformer with a capacity of 112.5kVA, transforming 415Y Volts to 110Y Volts