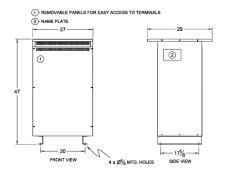

#### **SCHEMATIC/DIAGRAM AND DIMENSION PICTURES**

Single Phase Autotransformer with a capacity of 225kVA, transforming 110 Volts to 230 Volts