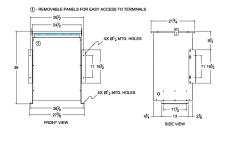

#### SCHEMATIC/DIAGRAM AND DIMENSION PICTURES

Three Phase Autotransformer with a capacity of 112.5kVA, transforming 380Y Volts to 115Y Volts