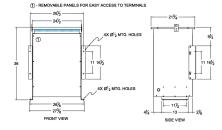

# SCHEMATIC/DIAGRAM AND DIMENSION PICTURES

Three Phase Autotransformer with a capacity of 112.5kVA, transforming 380Y Volts to 115Y Volts

**OFFICIAL QUOTE** 