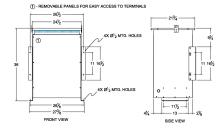

# SCHEMATIC/DIAGRAM AND DIMENSION PICTURES

Three Phase Autotransformer with a capacity of 112.5kVA, transforming 380Y Volts to 115Y Volts

**OFFICIAL QUOTE** 