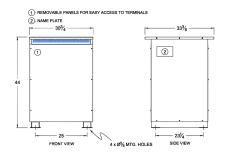

#### SCHEMATIC/DIAGRAM AND DIMENSION PICTURES

Three Phase Autotransformer with a capacity of 112.5kVA, transforming 480Y Volts to 115Y Volts