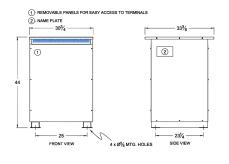

#### SCHEMATIC/DIAGRAM AND DIMENSION PICTURES

Three Phase Autotransformer with a capacity of 112.5kVA, transforming 480Y Volts to 115Y Volts