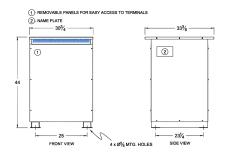

#### SCHEMATIC/DIAGRAM AND DIMENSION PICTURES

Three Phase Autotransformer with a capacity of 112.5kVA, transforming 480Y Volts to 115Y Volts