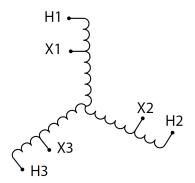

#### SCHEMATIC/DIAGRAM AND DIMENSION PICTURES

Three Phase Autotransformer with a capacity of 225kVA, transforming 120Y Volts to 230Y Volts

#### **PRODUCT SPECIFICATIONS**

| PRODUCT SPECIFICATIONS     |                                                                                      |
|----------------------------|--------------------------------------------------------------------------------------|
| Weight                     | 974 lbs                                                                              |
| Phases                     | <u>3</u>                                                                             |
| kVA                        | 225                                                                                  |
| Connection                 | 3PhA-NT-1                                                                            |
| Primary Voltage            | 120                                                                                  |
| Primary Max Current        | 1082.5A                                                                              |
| Primary Markings           | <u>X1-X2-X3</u>                                                                      |
| Primary Terminals          | <u>Pads</u>                                                                          |
| Secondary Voltage          | 230                                                                                  |
| Secondary Max Current      | <u>564.8A</u>                                                                        |
| Secondary Markings         | <u>H1-H2-H3</u>                                                                      |
| Secondary Terminals        | <u>Pads</u>                                                                          |
| Primary Taps               | N/A                                                                                  |
| Conductor Material         | Copper                                                                               |
| Insulation Class           | 220°C (Class H)                                                                      |
| BIL (Insulation) Level     | <u>10kV</u>                                                                          |
| Efficiency (@35% Load) %   | N/A                                                                                  |
| Impedance Range            | 1.5 - 3.5%                                                                           |
| Sound (db)                 | <u>55</u>                                                                            |
| Enclosure Type             | NEMA 3R Indoor                                                                       |
| Enclosure Size             | <u>E3R-8</u>                                                                         |
| Finish/Colour              | Polyester Powder Coat – ANSI/ASA 61 Grey                                             |
| Standards & Certifications | CSA Certified File No. LR34493, UL Listed File No. E108255, ISO 9001:2015 Registered |