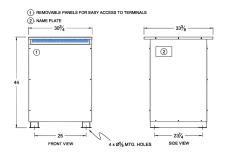

#### SCHEMATIC/DIAGRAM AND DIMENSION PICTURES

Three Phase Autotransformer with a capacity of 225kVA, transforming 120Y Volts to 230Y Volts