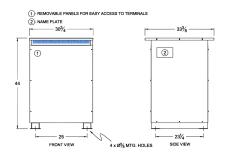

#### SCHEMATIC/DIAGRAM AND DIMENSION PICTURES

Three Phase Autotransformer with a capacity of 225kVA, transforming 120Y Volts to 230Y Volts