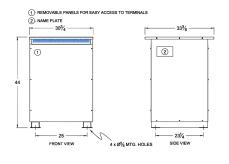

#### SCHEMATIC/DIAGRAM AND DIMENSION PICTURES

Three Phase Autotransformer with a capacity of 225kVA, transforming 120Y Volts to 230Y Volts