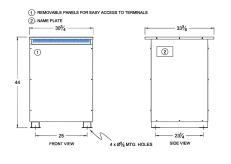

#### SCHEMATIC/DIAGRAM AND DIMENSION PICTURES

Three Phase Autotransformer with a capacity of 225kVA, transforming 380Y Volts to 230Y Volts