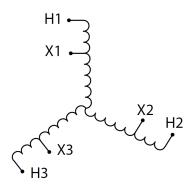

#### PRODUCT SPECIFICATIONS

| PRODUCT SPECIFICATIONS     |                                                                                      |
|----------------------------|--------------------------------------------------------------------------------------|
| Weight                     | 781 lbs                                                                              |
| Phases                     | <u>3</u>                                                                             |
| kVA                        | 225                                                                                  |
| Connection                 | 3PhA-NT-1                                                                            |
| Primary Voltage            | 380                                                                                  |
| Primary Max Current        | <u>341.9A</u>                                                                        |
| Primary Markings           | <u>H1-H2-H3</u>                                                                      |
| Primary Terminals          | <u>Pads</u>                                                                          |
| Secondary Voltage          | 230                                                                                  |
| Secondary Max Current      | <u>564.8A</u>                                                                        |
| Secondary Markings         | <u>X1-X2-X3</u>                                                                      |
| Secondary Terminals        | <u>Pads</u>                                                                          |
| Primary Taps               | N/A                                                                                  |
| Conductor Material         | Copper                                                                               |
| Insulation Class           | 220°C (Class H)                                                                      |
| BIL (Insulation) Level     | <u>10kV</u>                                                                          |
| Efficiency (@35% Load) %   | N/A                                                                                  |
| Impedance Range            | 1.0 - 3.0%                                                                           |
| Sound (db)                 | <u>55</u>                                                                            |
| Enclosure Type             | NEMA 3R Indoor                                                                       |
| Enclosure Size             | <u>E3R-8</u>                                                                         |
| Finish/Colour              | Polyester Powder Coat - ANSI/ASA 61 Grey                                             |
| Standards & Certifications | CSA Certified File No. LR34493, UL Listed File No. E108255, ISO 9001:2015 Registered |