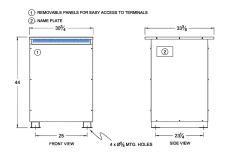

#### SCHEMATIC/DIAGRAM AND DIMENSION PICTURES

Three Phase Autotransformer with a capacity of 225kVA, transforming 380Y Volts to 230Y Volts