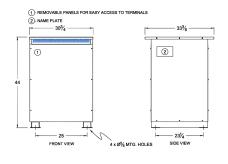

#### SCHEMATIC/DIAGRAM AND DIMENSION PICTURES

Three Phase Autotransformer with a capacity of 225kVA, transforming 480Y Volts to 230Y Volts