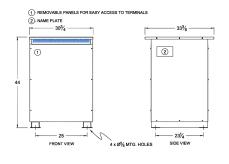

#### SCHEMATIC/DIAGRAM AND DIMENSION PICTURES

Three Phase Autotransformer with a capacity of 225kVA, transforming 480Y Volts to 230Y Volts