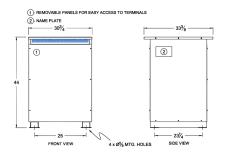

#### SCHEMATIC/DIAGRAM AND DIMENSION PICTURES

Three Phase Autotransformer with a capacity of 225kVA, transforming 480Y Volts to 230Y Volts