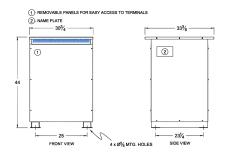

#### SCHEMATIC/DIAGRAM AND DIMENSION PICTURES

Three Phase Autotransformer with a capacity of 450kVA, transforming 277Y Volts to 460Y Volts