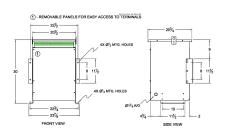

#### **SCHEMATIC/DIAGRAM AND DIMENSION PICTURES**

Three Phase Isolation Transformer with a capacity of 45kVA, transforming 115 Volts to 460Y/266 Volts