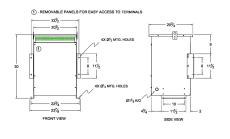

#### **SCHEMATIC/DIAGRAM AND DIMENSION PICTURES**

Three Phase Autotransformer with a capacity of 225kVA, transforming 208Y Volts to 240Y Volts