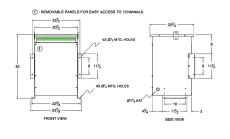

### **SCHEMATIC/DIAGRAM AND DIMENSION PICTURES**

Three Phase Autotransformer with a capacity of 225kVA, transforming 208Y Volts to 240Y Volts