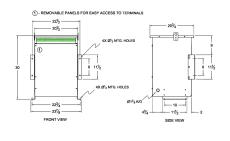

#### **SCHEMATIC/DIAGRAM AND DIMENSION PICTURES**

Three Phase Autotransformer with a capacity of 225kVA, transforming 208Y Volts to 240Y Volts