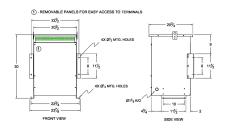

#### **SCHEMATIC/DIAGRAM AND DIMENSION PICTURES**

Three Phase Autotransformer with a capacity of 225kVA, transforming 208Y Volts to 240Y Volts