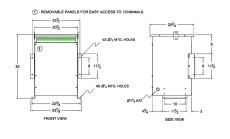

#### **SCHEMATIC/DIAGRAM AND DIMENSION PICTURES**

Three Phase Autotransformer with a capacity of 225kVA, transforming 208Y Volts to 240Y Volts