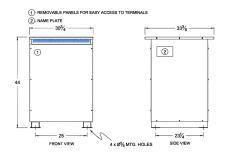

#### SCHEMATIC/DIAGRAM AND DIMENSION PICTURES

Three Phase Autotransformer with a capacity of 225kVA, transforming 415Y Volts to 240Y Volts