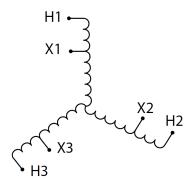

#### SCHEMATIC/DIAGRAM AND DIMENSION PICTURES

Three Phase Autotransformer with a capacity of 225kVA, transforming 415Y Volts to 240Y Volts

### **PRODUCT SPECIFICATIONS**

| PRODUCT SPECIFICATIONS     |                                                                                      |
|----------------------------|--------------------------------------------------------------------------------------|
| Weight                     | 843 lbs                                                                              |
| Phases                     | <u>3</u>                                                                             |
| kVA                        | 225                                                                                  |
| Connection                 | 3PhA-NT-1                                                                            |
| Primary Voltage            | 415                                                                                  |
| Primary Max Current        | 313A                                                                                 |
| Primary Markings           | <u>H1-H2-H3</u>                                                                      |
| Primary Terminals          | <u>Pads</u>                                                                          |
| Secondary Voltage          | 240                                                                                  |
| Secondary Max Current      | <u>541.3A</u>                                                                        |
| Secondary Markings         | <u>X1-X2-X3</u>                                                                      |
| Secondary Terminals        | <u>Pads</u>                                                                          |
| Primary Taps               | N/A                                                                                  |
| Conductor Material         | Copper                                                                               |
| Insulation Class           | 220°C (Class H)                                                                      |
| BIL (Insulation) Level     | <u>10kV</u>                                                                          |
| Efficiency (@35% Load) %   | N/A                                                                                  |
| Impedance Range            | 1.5 - 3.5%                                                                           |
| Sound (db)                 | <u>55</u>                                                                            |
| Enclosure Type             | NEMA 3R Indoor                                                                       |
| Enclosure Size             | <u>E3R-8</u>                                                                         |
| Finish/Colour              | Polyester Powder Coat - ANSI/ASA 61 Grey                                             |
| Standards & Certifications | CSA Certified File No. LR34493, UL Listed File No. E108255, ISO 9001:2015 Registered |