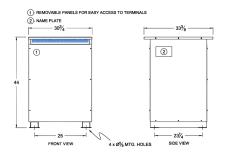

#### SCHEMATIC/DIAGRAM AND DIMENSION PICTURES

Three Phase Autotransformer with a capacity of 225kVA, transforming 575Y Volts to 240Y Volts