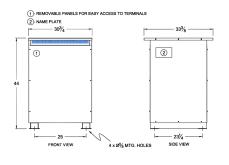

#### SCHEMATIC/DIAGRAM AND DIMENSION PICTURES

Three Phase Autotransformer with a capacity of 225kVA, transforming 575Y Volts to 240Y Volts