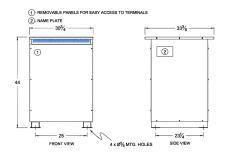

### SCHEMATIC/DIAGRAM AND DIMENSION PICTURES

Three Phase Autotransformer with a capacity of 225kVA, transforming 575Y Volts to 240Y Volts