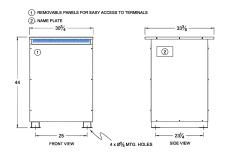

#### SCHEMATIC/DIAGRAM AND DIMENSION PICTURES

Three Phase Autotransformer with a capacity of 225kVA, transforming 575Y Volts to 240Y Volts