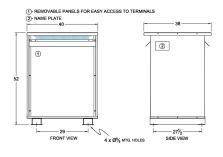

#### **SCHEMATIC/DIAGRAM AND DIMENSION PICTURES**

Three Phase Autotransformer with a capacity of 450kVA, transforming 208Y Volts to 480Y Volts