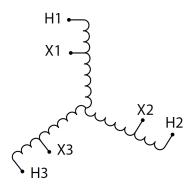

#### **SCHEMATIC/DIAGRAM AND DIMENSION PICTURES**

Three Phase Autotransformer with a capacity of 450kVA, transforming 208Y Volts to 480Y Volts

#### **PRODUCT SPECIFICATIONS**

| Weight                     | 2388 lbs                                                                             |
|----------------------------|--------------------------------------------------------------------------------------|
| Phases                     | <u>3</u>                                                                             |
| kVA                        | 450                                                                                  |
| Connection                 | 3PhA-NT-1                                                                            |
| Primary Voltage            | 208                                                                                  |
| Primary Max Current        | <u>1249.1A</u>                                                                       |
| Primary Markings           | <u>X1-X2-X3</u>                                                                      |
| Primary Terminals          | <u>Pads</u>                                                                          |
| Secondary Voltage          | 480                                                                                  |
| Secondary Max Current      | <u>541.3A</u>                                                                        |
| Secondary Markings         | H1-H2-H3                                                                             |
| Secondary Terminals        | Pads                                                                                 |
| Primary Taps               | N/A                                                                                  |
| Conductor Material         | Copper                                                                               |
| Insulation Class           | 220°C (Class H)                                                                      |
| BIL (Insulation) Level     | <u>10kV</u>                                                                          |
| Efficiency (@35% Load) %   | N/A                                                                                  |
| Impedance Range            | 1.5 - 3.5%                                                                           |
| Sound (db)                 | 60                                                                                   |
| Enclosure Type             | NEMA 3R Indoor                                                                       |
| Enclosure Size             | E3R-9                                                                                |
| Finish/Colour              | Polyester Powder Coat - ANSI/ASA 61 Grey                                             |
| Standards & Certifications | CSA Certified File No. LR34493, UL Listed File No. E108255, ISO 9001:2015 Registered |