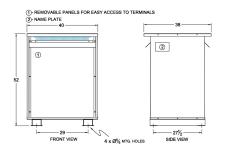

#### **SCHEMATIC/DIAGRAM AND DIMENSION PICTURES**

Three Phase Autotransformer with a capacity of 500kVA, transforming 240Y Volts to 550Y Volts