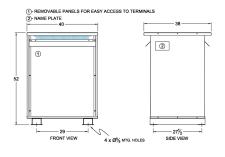

#### **SCHEMATIC/DIAGRAM AND DIMENSION PICTURES**

Three Phase Autotransformer with a capacity of 500kVA, transforming 240Y Volts to 550Y Volts