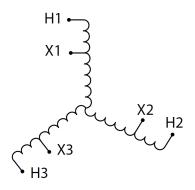

#### **SCHEMATIC/DIAGRAM AND DIMENSION PICTURES**

Three Phase Autotransformer with a capacity of 500kVA, transforming 240Y Volts to 550Y Volts

#### PRODUCT SPECIFICATIONS

| PRODUCT SPECIFICATIONS     |                                                                                      |
|----------------------------|--------------------------------------------------------------------------------------|
| Weight                     | 2010 lbs                                                                             |
| Phases                     | 3                                                                                    |
| kVA                        | 500                                                                                  |
| Connection                 | 3PhA-NT-1                                                                            |
| Primary Voltage            | 240                                                                                  |
| Primary Max Current        | 1202.8A                                                                              |
| Primary Markings           | <u>X1-X2-X3</u>                                                                      |
| Primary Terminals          | <u>Pads</u>                                                                          |
| Secondary Voltage          | 550                                                                                  |
| Secondary Max Current      | <u>524.9A</u>                                                                        |
| Secondary Markings         | <u>H1-H2-H3</u>                                                                      |
| Secondary Terminals        | <u>Pads</u>                                                                          |
| Primary Taps               | N/A                                                                                  |
| Conductor Material         | Aluminum                                                                             |
| Insulation Class           | 220°C (Class H)                                                                      |
| BIL (Insulation) Level     | <u>10kV</u>                                                                          |
| Efficiency (@35% Load) %   | N/A                                                                                  |
| Impedance Range            | 1.5 - 3.5%                                                                           |
| Sound (db)                 | 60                                                                                   |
| Enclosure Type             | NEMA 3R Indoor                                                                       |
| Enclosure Size             | <u>E3R-9</u>                                                                         |
| Finish/Colour              | Polyester Powder Coat - ANSI/ASA 61 Grey                                             |
| Standards & Certifications | CSA Certified File No. LR34493, UL Listed File No. E108255, ISO 9001:2015 Registered |