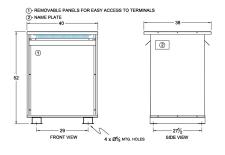

#### **SCHEMATIC/DIAGRAM AND DIMENSION PICTURES**

Three Phase Autotransformer with a capacity of 500kVA, transforming 240Y Volts to 550Y Volts