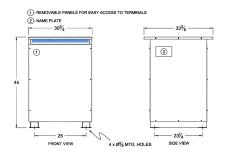

# SCHEMATIC/DIAGRAM AND DIMENSION PICTURES

Three Phase Autotransformer with a capacity of 500kVA, transforming 416Y Volts to 550Y Volts

**OFFICIAL QUOTE** 