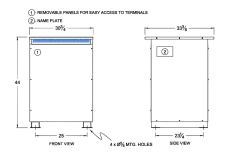

#### SCHEMATIC/DIAGRAM AND DIMENSION PICTURES

Three Phase Autotransformer with a capacity of 500kVA, transforming 416Y Volts to 550Y Volts