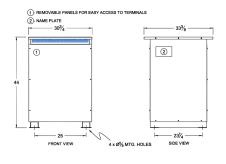

#### SCHEMATIC/DIAGRAM AND DIMENSION PICTURES

Three Phase Autotransformer with a capacity of 500kVA, transforming 416Y Volts to 550Y Volts