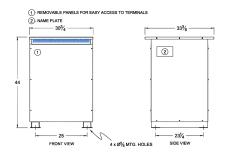

#### SCHEMATIC/DIAGRAM AND DIMENSION PICTURES

Three Phase Autotransformer with a capacity of 500kVA, transforming 416Y Volts to 550Y Volts