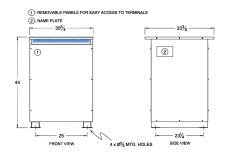

#### SCHEMATIC/DIAGRAM AND DIMENSION PICTURES

Three Phase Autotransformer with a capacity of 500kVA, transforming 416Y Volts to 550Y Volts