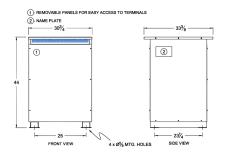

#### SCHEMATIC/DIAGRAM AND DIMENSION PICTURES

Three Phase Autotransformer with a capacity of 500kVA, transforming 416Y Volts to 550Y Volts