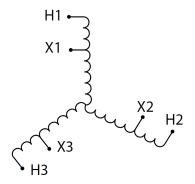

#### **SCHEMATIC/DIAGRAM AND DIMENSION PICTURES**

Three Phase Autotransformer with a capacity of 2500kVA, transforming 200Y Volts to 277Y Volts

#### PRODUCT SPECIFICATIONS

| PRODUCT SPECIFICATIONS     |                                                                                      |
|----------------------------|--------------------------------------------------------------------------------------|
| Weight                     | 4790 lbs                                                                             |
| Phases                     | <u>3</u>                                                                             |
| kVA                        | 2500                                                                                 |
| Connection                 | 3PhA-NT-1                                                                            |
| Primary Voltage            | 200                                                                                  |
| Primary Max Current        | 7216.9A                                                                              |
| Primary Markings           | <u>X1-X2-X3</u>                                                                      |
| Primary Terminals          | <u>Pads</u>                                                                          |
| Secondary Voltage          | 277                                                                                  |
| Secondary Max Current      | <u>5210.7A</u>                                                                       |
| Secondary Markings         | <u>H1-H2-H3</u>                                                                      |
| Secondary Terminals        | <u>Pads</u>                                                                          |
| Primary Taps               | N/A                                                                                  |
| Conductor Material         | Aluminum                                                                             |
| Insulation Class           | 220°C (Class H)                                                                      |
| BIL (Insulation) Level     | <u>10kV</u>                                                                          |
| Efficiency (@35% Load) %   | N/A                                                                                  |
| Impedance Range            | 1.0 - 3.0%                                                                           |
| Sound (db)                 | <u>62</u>                                                                            |
| Enclosure Type             | NEMA 3R Indoor                                                                       |
| Enclosure Size             | E3R-11                                                                               |
| Finish/Colour              | Polyester Powder Coat - ANSI/ASA 61 Grey                                             |
| Standards & Certifications | CSA Certified File No. LR34493, UL Listed File No. E108255, ISO 9001:2015 Registered |