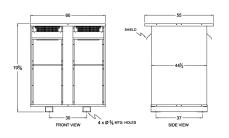

#### **SCHEMATIC/DIAGRAM AND DIMENSION PICTURES**

Three Phase Autotransformer with a capacity of 2500kVA, transforming 200Y Volts to 277Y Volts

#### PRODUCT SPECIFICATIONS

| PRODUCT SPECIFICATIONS     |                                                                                      |
|----------------------------|--------------------------------------------------------------------------------------|
| Weight                     | 4790 lbs                                                                             |
| Phases                     | <u>3</u>                                                                             |
| kVA                        | 2500                                                                                 |
| Connection                 | 3PhA-NT-1                                                                            |
| Primary Voltage            | 200                                                                                  |
| Primary Max Current        | 7216.9A                                                                              |
| Primary Markings           | <u>X1-X2-X3</u>                                                                      |
| Primary Terminals          | <u>Pads</u>                                                                          |
| Secondary Voltage          | 277                                                                                  |
| Secondary Max Current      | <u>5210.7A</u>                                                                       |
| Secondary Markings         | <u>H1-H2-H3</u>                                                                      |
| Secondary Terminals        | <u>Pads</u>                                                                          |
| Primary Taps               | N/A                                                                                  |
| Conductor Material         | Aluminum                                                                             |
| Insulation Class           | 220°C (Class H)                                                                      |
| BIL (Insulation) Level     | <u>10kV</u>                                                                          |
| Efficiency (@35% Load) %   | N/A                                                                                  |
| Impedance Range            | 1.0 - 3.0%                                                                           |
| Sound (db)                 | <u>62</u>                                                                            |
| Enclosure Type             | NEMA 3R Indoor                                                                       |
| Enclosure Size             | E3R-11                                                                               |
| Finish/Colour              | Polyester Powder Coat - ANSI/ASA 61 Grey                                             |
| Standards & Certifications | CSA Certified File No. LR34493, UL Listed File No. E108255, ISO 9001:2015 Registered |