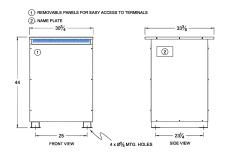

#### SCHEMATIC/DIAGRAM AND DIMENSION PICTURES

Three Phase Autotransformer with a capacity of 500kVA, transforming 416Y Volts to 575Y Volts