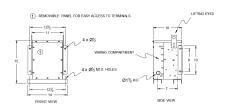

# **OFFICIAL QUOTE**

### BC2J-M/EP





# **BC2J-M/EP**

\$1,607.00 CAD

SKU: d2a804776a37

**Categories:** Encapsulated Isolation Transformer

# **SCHEMATIC/DIAGRAM AND DIMENSION PICTURES**





## **PRODUCT SPECIFICATIONS**

| Weight          | 150 lbs             |
|-----------------|---------------------|
| Phases          | 3                   |
| kVA             | 2                   |
| Connection      | <u>3Ph-DY-NT-SD</u> |
| Primary Voltage | 600                 |



# **OFFICIAL QUOTE**

### BC2J-M/EP



| Primary Max Current        | <u>1.9A</u>                                                                          |
|----------------------------|--------------------------------------------------------------------------------------|
| Primary Markings           | H1-H2-3                                                                              |
| Primary Terminals          | #2-14 AWG                                                                            |