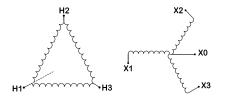

### BC2J-M/EP

| Primary Max Current        | <u>1.9A</u>                                                                          |
|----------------------------|--------------------------------------------------------------------------------------|
| Primary Markings           | H1-H2-3                                                                              |
| Primary Terminals          | #2-14 AWG                                                                            |
| Secondary Voltage          | <u>208Y/120</u>                                                                      |
| Secondary Max Current      | <u>5.6A</u>                                                                          |
| Secondary Markings         | <u>X0-X1-X2-X3</u>                                                                   |
| Secondary Terminals        | #2-14 AWG                                                                            |
| Primary Taps               | N/A                                                                                  |
| Conductor Material         | <u>Copper</u>                                                                        |
| Temperatue Rise            | 130°C                                                                                |
| Insuation Class            | 200°C                                                                                |
| BIL (Insulation) Level     | 10kV                                                                                 |
| Efficiency                 | N/A                                                                                  |
| Impedance                  | <u>1.5 - 3.5%</u>                                                                    |
| Sound (db)                 | 40                                                                                   |
| Enclosure Type             | NEMA 3R Indoor                                                                       |
| Enclosure                  | <u>E3R-3PEP-1</u>                                                                    |
| Finish                     | Polyster Powder Coat – ANSI/ASA 61 Grey                                              |
| Standards & Certifications | CSA Certified File No. LR34493, UL Listed File No. E108255, ISO 9001:2015 Registered |