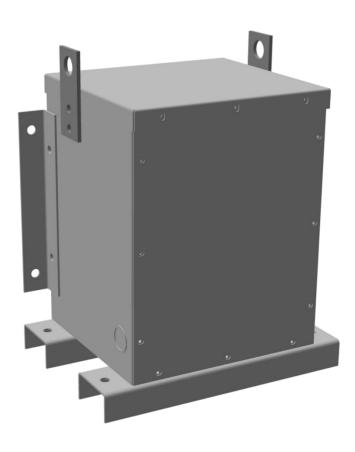

## **PRODUCT SPECIFICATIONS**

| Weight          | 150 lbs             |
|-----------------|---------------------|
| Phases          | 3                   |
| kVA             | 2                   |
| Connection      | <u>3Ph-DY-NT-SD</u> |
| Primary Voltage | 600                 |

### BC2J-M/EP

| Primary Max Current        | <u>1.9A</u>                                                                          |
|----------------------------|--------------------------------------------------------------------------------------|
| Primary Markings           | H1-H2-3                                                                              |
| Primary Terminals          | #2-14 AWG                                                                            |
| Secondary Voltage          | <u>208Y/120</u>                                                                      |
| Secondary Max Current      | <u>5.6A</u>                                                                          |
| Secondary Markings         | <u>X0-X1-X2-X3</u>                                                                   |
| Secondary Terminals        | #2-14 AWG                                                                            |
| Primary Taps               | N/A                                                                                  |
| Conductor Material         | <u>Copper</u>                                                                        |
| Temperatue Rise            | 130°C                                                                                |
| Insuation Class            | 200°C                                                                                |
| BIL (Insulation) Level     | 10kV                                                                                 |
| Efficiency                 | N/A                                                                                  |
| Impedance                  | <u>1.5 - 3.5%</u>                                                                    |
| Sound (db)                 | 40                                                                                   |
| Enclosure Type             | NEMA 3R Indoor                                                                       |
| Enclosure                  | <u>E3R-3PEP-1</u>                                                                    |
| Finish                     | Polyster Powder Coat – ANSI/ASA 61 Grey                                              |
| Standards & Certifications | CSA Certified File No. LR34493, UL Listed File No. E108255, ISO 9001:2015 Registered |